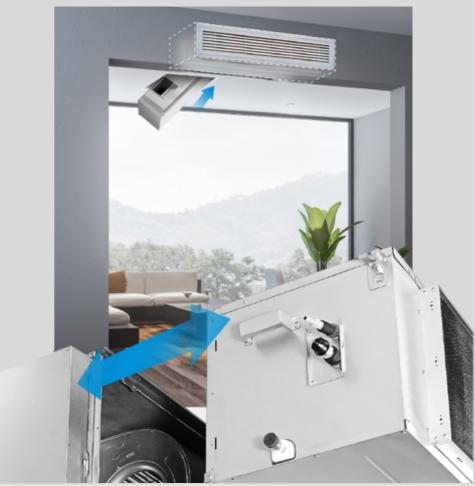

## **Split Design HSP Duct Indoor Unit**

The HSP duct indoor unit can be easily separated into coil & fan parts, and reassembled within the ceiling for installation.

## **Easy to Install**

With the splittable design, the fan part and the coil part can be carried into or out of the ceiling for installation or maintenance, making ease of renovation or retrofit installation or service.