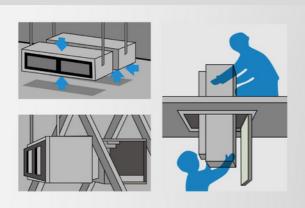

## **Split Design HSP Duct Indoor Unit**

The HSP duct indoor unit can be easily separated into coil & fan parts, and reassembled within the ceiling for installation.

## **Easy to Install**

With the splittable design, the fan part and the coil part can be carried into or out of the ceiling for installation or maintenance, making ease of renovation or retrofit installation or service.