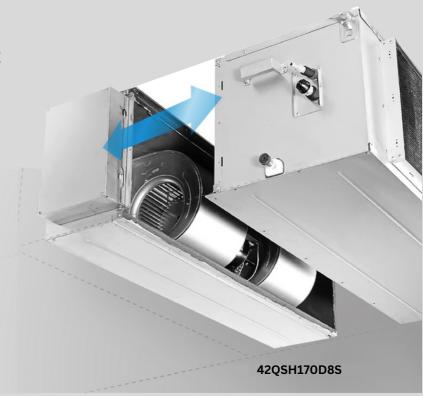

## **Split Design HSP Duct Indoor Unit**

The HSP duct indoor unit can be easily separated into coil & fan parts, and reassembled within the ceiling for installation.

## **Easy to Install**

With the splittable design, the fan part and the coil part can be carried into or out of the ceiling for installation or maintenance, making ease of renovation or retrofit installation or service.

#### **Easier Installation:**

Installers can stand straight instead of squatting or bending over to do the wiring

| Model Name             | Operating Capacity Range<br>[kW] |                    | Rated       | Dimensions H x W x D | Pipe Sizes<br>[mm] | Maximum Pipe [m] |        |            | Max.                     |
|------------------------|----------------------------------|--------------------|-------------|----------------------|--------------------|------------------|--------|------------|--------------------------|
|                        | Cooling                          | Heating            | EER / COP   | [mm]                 | Liquid /<br>Gas    | Length           | Height | Pre-charge | Operating<br>Current [A] |
| 42QSH170D8S<br>Indoor  | 16.2<br>[3.52-20.8]              | 17.0<br>[2.9-21.1] | 3.29 / 3.91 | 440 x 1400 x 858     | 9.52 / 15.88       | 75               | 30     | 15         | 31.0                     |
| 38QSH170D8S<br>Outdoor |                                  |                    |             | 1333 x 952 x 415     |                    |                  |        |            |                          |